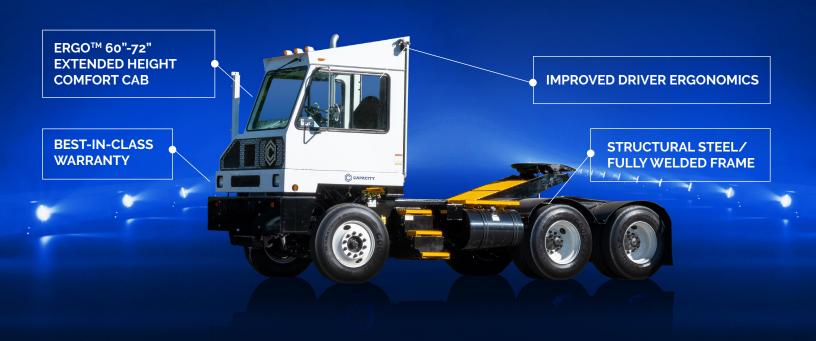

## A SERIOUS WORKHORSE THAT GETS THE JOB DONE

Every Capacity truck that rolls off the line is designed and engineered with one goal in mind: to maximize uptime. From the one-piece structural steel frame to the interior of the cab, every inch of this TJ 6500 is designed to deliver brains and brawn.

#### **INCREASED UPTIME = LOWER COSTS**