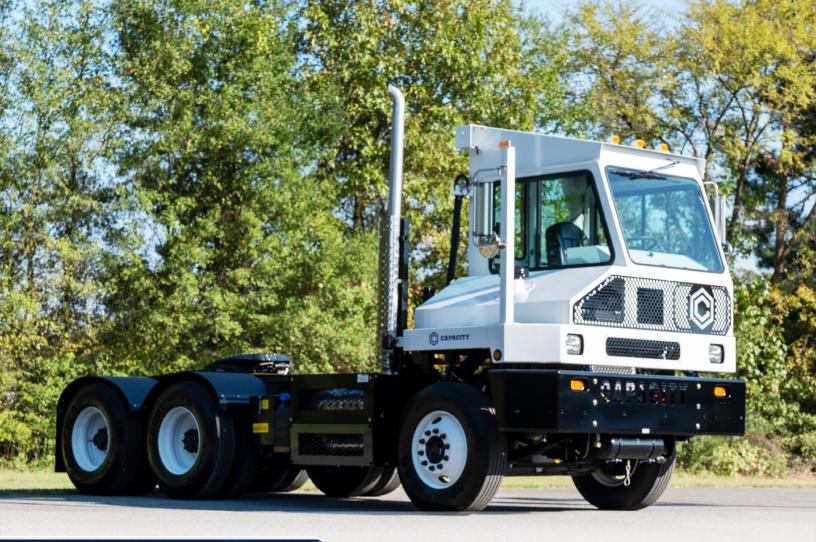

The TJ 6500 features a tandem axle and a GCVWR of up to 125,000 pounds, making it the perfect Trailer Jockey for off-highway warehouse use or any work area with less-than-ideal surface conditions. The available DOT certified model is ready to be a reliable workhorse in day-to-day, over the road operations. Capacity is **ISO9001 Certified**.

### THE ORIGINAL TRAILER JOCKEY

Capacity's ever-popular TJ Series terminal truck is known worldwide as a proven workhorse that is up to the job, load after load, year after year.

For nearly 50 years, there has been a Capacity Terminal Truck taking command of a job. From ports and rail yards to shipping and distribution terminals, the Capacity TJ 6500 is a true partner and an extension of your operation.